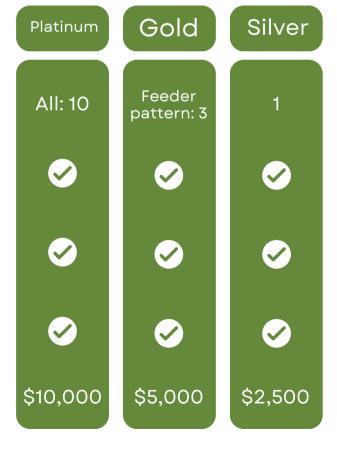

### **Individual Sponsorship**

• Platinum: \$10,000

Gold: \$5,000Silver: \$2,500